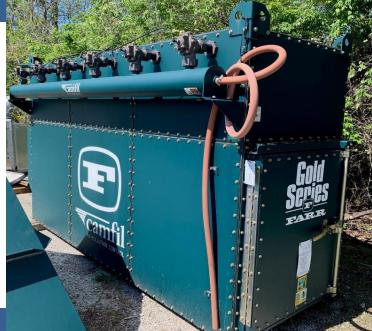

| ······         |                  |
|----------------|------------------|
| Item ID:       | 23-520           |
|                |                  |
| Туре:          | Dust Collector   |
|                |                  |
| Make:          | Camfil/Farr      |
|                | -                |
| Model:         | GS-12            |
| Serial #:      |                  |
|                |                  |
| Dobuilte       |                  |
| Rebuilt:       |                  |
|                |                  |
| Rebuilt Price: | Call for Pricing |
|                |                  |

| DIMENSIONS/OTHER |     |
|------------------|-----|
| Filter Height:   | 80" |

Filter Height:80"Filter Length:146"Chute Flange Dimensions:Combined Height:Bottom of Hopper Height:1

Stand Height: Stand Width: Stand Length: Machine Weight: Inlet Opening:

| ADDITIONAL FEA     | ATURES/NOTE | S              |
|--------------------|-------------|----------------|
| Number of Filters: | 12          | Filter Length: |
| Media Sq Ft:       |             | Media Type:    |
| Fire Exposion:     | Yes         | Media Sq Ft:   |
| CFM Rating:        | 10,000      |                |